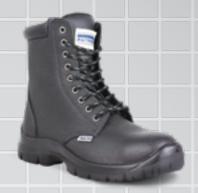

the most extreme conditions.



ALLOY

SB SRC HRO

- 300 Degree Heat Resistant
- Meta-Guard Protection



RADEBE

SB SRC HRO

- 300 Degree Heat Resistant
- Extreme Abrasion Resistance

SHOES

A range of lightweight footwear to meet your technical requirements.



# COBALT

S1 SRC

- Superior Quality Leather
- Anti-Static



# RADON

SB SRC

- Industrial Durability
- Dual Density Sole





SB SRC

- Steel Toe Cap
- Smooth Leather Upper





#### • Extra Padded Collar

Dual Density PU Sole



# NEON

SB SRA

- Feminine Design
- · Lightweight PU Sole



**CHEF SHOE** 

NON-STEEL TOE OB SRC

- New Microfiber Upper
- Increased Splash Resistance



#### FOOTWEAR



# TROOPER

#### **SBP SRA**

- Steel Toe Cap
- Steel Midsole



# TROOPER BROWN

#### **SBP SRA**

- Steel Toe Cap
- Steel Midsole



## **DELTA**

#### SB SRA

- Steel Toe Cap
- Full Grain Leather



# COMBAT

#### **SB SRA**

- Steel Toe Cap
- Slip Resistant



# **RANGER**

#### **SOFT TOE**

- Non-Steel Toe Cap
- Slip Resistant



## **BLACK CANVAS**

#### **SOFT TOE**

- PU Injected Molded Sole
- Canvas Upper



## ELITE

#### SB SRC

- Steel Toe Cap
- Smooth Leather Upper



# CADET

#### **SOFT TOE**

- Synthetic Upper
- PVC Sole



# OFFICER

#### **SOFT TOE**

- Leather Upper
- PVC Sole





# Daisy

#### SB SRA

- Smooth Split Buffalo Leather
- Dual Density PU Sole



**Jasmine** 

#### SB SRA

- Nubuck Split Buffalo Leather
- Extra Padded Collar



# Lily

#### SR SRA

- Extra Padded Collar
- Dual Density PU Sole



# Neon

#### SB SKA

- Feminine Design
- Lightweight PU Sole