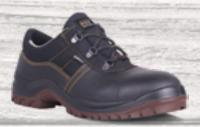

- Anti-Static





**SB SRC** 

- Extra Thick Leather Upper
- Long Lasting Bend Resistance





SB SRC HRO

- 300 Degree Heat Resistant
- Extreme Abrasion Resistance



A stylish range of high-end footwear for professionals that ensures you don't compromise on safety.



CHELSEA

**SB SRC** 

• Slip On Style

Ultra Comfort Technology



HIKER

**SB SRA** 

- Extra High Ankle Cut
- Comfort Padded Collar

All styles available in sizes 3-13 www.dotsafetyfootwear.co.za

# **HEAT RESISTANT**

Specialised footwear engineered to withstand the most extreme conditions.



ALLOY

SB SRC HRO

- 300 Degree Heat Resistant
- Meta-Guard Protection



RADEBE

SB SRC HRO

- 300 Degree Heat Resistant
- Extreme Abrasion Resistance

SHOES

A range of lightweight footwear to meet your technical requirements.



# COBALT

S1 SRC

- Superior Quality Leather
- Anti-Static



# RADON

SB SRC

- Industrial Durability
- Dual Density Sole





SB SRC

- Steel Toe Cap
- Smooth Leather Upper





#### • Extra Padded Collar

Dual Density PU Sole



# NEON

SB SRA

- Feminine Design
- · Lightweight PU Sole



**CHEF SHOE** 

NON-STEEL TOE OB SRC

- New Microfiber Upper
- Increased Splash Resistance



#### FOOTWEAR



# TROOPER

#### **SBP SRA**

- Steel Toe Cap
- Steel Midsole



# TROOPER BROWN

#### **SBP SRA**

- Steel Toe Cap
- Steel Midsole



## **DELTA**

#### SB SRA

- Steel Toe Cap
- Full Grain Leather



# COMBAT

#### **SB SRA**

- Steel Toe Cap
- Slip Resistant



# **RANGER**

#### **SOFT TOE**

- Non-Steel Toe Cap
- Slip Resistant



## **BLACK CANVAS**

#### **SOFT TOE**

- PU Injected Mol