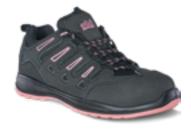

XENON

SB SRC

- Multi-Purpose Utility Boot
- Dual Density Flexible Sole

MERCURY ULTRA SMS

**SBP SRC** 

- Steel Midsole for Anti Penetration
- Dual Density Sole