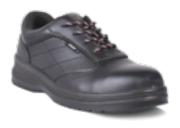

Toe Cap
- Steel Midsole



# TROOPER BROWN

#### **SBP SRA**

- Steel Toe Cap
- Steel Midsole



## **DELTA**

#### SB SRA

- Steel Toe Cap
- Full Grain Leather



# COMBAT

#### **SB SRA**

- Steel Toe Cap
- Slip Resistant



# **RANGER**

#### **SOFT TOE**

- Non-Steel Toe Cap
- Slip Resistant



## **BLACK CANVAS**

#### **SOFT TOE**

- PU Injected Molded Sole
- Canvas Upper



## ELITE

#### SB SRC

- Steel Toe Cap
- Smooth Leather Upper



# CADET

#### **SOFT TOE**

- Synthetic Upper
- PVC Sole



# OFFICER

#### **SOFT TOE**

- Leather Upper
- PVC Sole





# Daisy

#### SB SRA

- Smooth Split Buffalo Leather
- Dual Density PU Sole



**Jasmine** 

#### SB SRA

- Nubuck Split Buffalo Leather
- Extra Padded Collar



# Lily

#### SR SRA

- Extra Padded Collar
- Dual Density PU Sole



# Neon

#### SB SKA

- Feminine Design
- Lightweight PU Sole