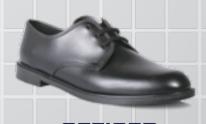

HIKER

**SB SRA** 

- Extra High Ankle Cut
- Comfort Padded Collar

All styles available in sizes 3-13 www.dotsafetyfootwear.co.za