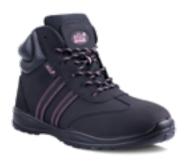

**CHEF SHOE** 

NON-STEEL TOE OB SRC

- New Microfiber Upper
- Increased Splash Resistance



#### FOOTWEAR



# TROOPER

#### **SBP SRA**

- Steel Toe Cap
- Steel Midsole



# TROOPER BROWN

#### **SBP SRA**

- Steel Toe Cap
- Steel Midsole



## **DELTA**

#### SB SRA

- Steel Toe Cap
- Full Grain Leather



# COMBAT

#### **SB SRA**

- Steel Toe Cap
- Slip Resistant



# **RANGER**

#### **SOFT TOE**

- Non-Steel Toe Cap
- Slip Resistant



## **BLACK CANVAS**

#### **SOFT TOE**

- PU Injected Molded Sole
- Canvas Upper



## ELITE

#### SB SRC

- Steel Toe Cap
- Smooth Leather Upper



# CADET

#### **SOFT TOE**

- Synthetic Upper
- PVC Sole



# OFFICER

#### **SOFT TOE**

- Leather Upper
- PVC Sole





# Daisy

#### SB SRA

- Smooth Split Buffalo Leather
- Dual Density PU Sole



**Jasmine** 

#### SB SRA

- Nubuck Split Buffalo Leather
- Extra Padded Collar



# Lily

#### SR SRA

- Extra Padded Collar
- Dual Density PU Sole



# Neon

#### SB SKA

- Feminine Design
- Lightweight PU Sole