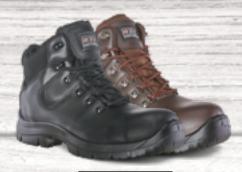

HIKER

**SB SRA** 

- Extra High Ankle Cut
- Comfort Padded Collar

All styles available in sizes 3-13 www.dotsafetyfootwear.co.za