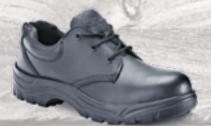

Resistant
- Extreme Abrasion Resistance



A stylish range of high-end footwear for professionals that ensures you don't compromise on safety.



CHELSEA

**SB SRC** 

• Slip On Style

Ultra Comfort Technology



HIKER

**SB SRA** 

- Extra High Ankle Cut
- Comfort Padded Collar

All styles available in sizes 3-13 www.dotsafetyfootwear.co.za

# **HEAT RESISTANT**

Specialised footwear engineered to withstand the most extreme conditions.



ALLOY

SB SRC HRO

- 300 Degree Heat Resistant
- Meta-Guard Protection



RADEBE

SB SRC HRO

- 300 Degree Heat Resistant
- Extreme Abrasion Resistance

SHOES

A range of lightweight footwear to meet your technical requirements.



# COBALT

S1 SRC

- Superior Quality Leather
- Anti-Static



# RADON

SB SRC

- Industrial Durability
- Dual Density Sole





SB SRC

- Steel Toe Cap
- Smooth Leather Upper





#### • Extra Padded Collar

Dual Density PU Sole



# NEON

SB SRA

- Feminine Design
- · Lightweight PU Sole



**CHEF SHOE** 

NON-STEEL TOE OB SRC

- New Microfiber Upper
- Increased Splash Resistance



#### FOOTWEAR



# TROOPER

#### **SBP SRA**

- Steel Toe Cap
- Steel Midsole



# TROOPER BROWN

#### **SBP SRA**

- Steel Toe Cap
- Steel Midsole



## **DELTA**

#### SB SRA

- Steel Toe Cap
- Full Grain Leather



# COMBAT

#### **SB SRA**

- Steel Toe Cap
- Slip Resistant



# **RANGER**

#### **SOFT TOE**

- Non-Steel Toe Cap
- Slip Resistant



## **BLACK CANVAS**

#### **SOFT TOE**

- PU Injected Molded Sole
- Canvas Upper



## ELITE

#### SB SRC

- Steel Toe Cap
- Smooth Leather Upper



# CADET

#### **SOFT TOE**

- Synt