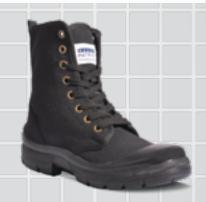

## **BLACK CANVAS**

#### **SOFT TOE**

- PU Injected Molded Sole
- Canvas Upper