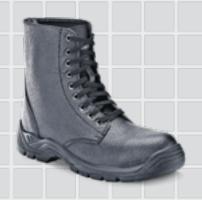

0 Degree Heat Resistant
- Extreme Abrasion Resistance

SHOES

A range of lightweight footwear to meet your technical requirements.



# COBALT

S1 SRC

- Superior Quality Leather
- Anti-Static



# RADON

SB SRC

- Industrial Durability
- Dual Density Sole





SB SRC

- Steel Toe Cap
- Smooth Leather Upper





#### • Extra Padded Collar

Dual Density PU Sole



# NEON

SB SRA

- Feminine Design
- · Lightweight PU Sole



**CHEF SHOE** 

NON-STEEL TOE OB SRC

- New Microfiber Upper
- Increased Splash Resistance



#### FOOTWEAR



# TROOPER

#### **SBP SRA**

- Steel Toe Cap
- Steel Midsole



# TROOPER BROWN

#### **SBP SRA**

- Steel Toe Cap
- Steel Midsole



## **DELTA**

#### SB SRA

- Steel Toe Cap
- Full Grain Leather



# COMBAT

#### **SB SRA**

- Steel Toe Cap
- Slip Resistant



# **RANGER**

#### **SOFT TOE**

- Non-Steel Toe Cap
- Slip Resistant



## **BLACK CANVAS**

#### **SOFT TOE**

- PU Injected Molded Sole
- Canvas Upper



## ELITE

#### SB SRC

- Steel Toe Cap
- Smooth Leather Upper



# CADET

#### **SOFT TOE**

- Synthetic Upper
- PVC Sole



# OFFICER

#### **SOFT TOE**

- Leather Upper
- PVC Sole





# Daisy

#### SB SRA

- Smooth Split Buffalo Leather
- Dual Density PU Sole



**Jasmine** 

#### SB SRA

- Nubuck Split Buffalo Leather
- Extra Padded Collar



# Lily

#### SR SRA

- Extra Padded Collar
- Dual Density PU Sole



# Neon

#### SB SKA

- Feminine Design
- Lightweight PU Sole