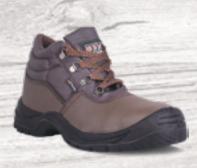

otwear is a dynamic range of ladies fashion safety footwear.



**Patriot Security Footwear** is a reliable and dependable security footwear range, tested to endure the toughest combat environments.



The DOT Group is proud to announce the signing of an exclusive distribution agreement with JCB. **JCB Footwear** is a premium range of footwear, engineered from the finest quality materials just like our machinery. Exclusively and proudly licensed from the world-renowned, UK based, J.C Bamford Excavators Ltd. (JCB) **www.jcbsafetyfootwear.co.za** 





Providing all the necessary technical performance you would expect to ensure your safety footwear keeps you safe.



MERCURY

SB SRC

- Industrial Durability
- Dual Density Sole



ARGON

**SB SRC** 

- Contractors Best Value
- Steel Toe Cap



XENON

SB SRC

- Multi-Purpose Utility Boot
- Dual Density Flexible Sole



MERCURY ULTRA SMS

**SBP SRC** 

- Steel Midsole for Anti Penetration
- Dual Density Sole



# **HEAVY-DUTY**

Our technical enhancements offer you superior protection in harsher environments.





- Superior Quality Leather
- Anti-Static





**SB SRC** 

- Extra Thick Leather Upper
- Long Lasting Bend Resistance





SB SRC HRO

- 300 Degree Heat Resistant
- Extreme Abrasion Resistance



A stylish range of high-end footwear for professionals that ensures you don't compromise on safety.



CHELSEA

**SB SRC** 

• Slip On Style

Ultra Comfort Technology



HIKER

**SB SRA** 

- Extra High Ankle Cut
- Comfort Padded Collar

All styles available in sizes 3-13 www.dotsafetyfootwear.co.za

# **HEAT RESISTANT**

Spec