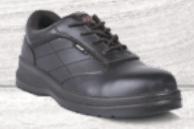

ures you don't compromise on safety.



CHELSEA

**SB SRC** 

• Slip On Style

Ultra Comfort Technology



HIKER

**SB SRA** 

- Extra High Ankle Cut
- Comfort Padded Collar

All styles available in sizes 3-13 www.dotsafetyfootwear.co.za

# **HEAT RESISTANT**

Specialised footwear engineered to withstand the most extreme conditions.



ALLOY

SB SRC HRO

- 300 Degree Heat Resistant
- Meta-Guard Protection



RADEBE

SB SRC HRO

- 300 Degree Heat Resistant
- Extreme Abrasion Resistance

SHOES

A range of lightweight footwear to meet your technical requirements.



# COBALT

S1 SRC

- Superior Quality Leather
- Anti-Static



# RADON

SB SRC

- Industrial Durability
- Dual Density Sole





SB SRC

- Steel Toe Cap
- Smooth Leather Upper





#### • Extra Padded Collar

Dual Density PU Sole



# NEON

SB SRA

- Feminine Design
- · Lightweight PU Sole



**CHEF SHOE** 

NON-STEEL TOE OB SRC

- New Microfiber Upper
- Increased Splash Resistance



#### FOOTWEAR



# TROOPER

#### **SBP SRA**

- Steel Toe Cap
- Steel Midsole



# TROOPER BROWN

#### **SBP SRA**

- Steel Toe Cap
- Steel Midsole



## **DELTA**

#### SB SRA

- Steel Toe Cap
- Full Grain Leather



# COMBAT

#### **SB SRA**

- Steel Toe Cap
- Slip Resistant



# **RANGER**

#### **SOFT TOE**

- Non-Steel Toe Cap
- Slip Resistant



## **BLACK CANVAS**

#### **SOFT TOE**

- PU Injected Molded Sole
- Canvas Upper



## ELITE

#### SB SRC

- Steel Toe Cap
- Smooth Leather Upper



# CADET

#### **SOFT TOE**

- Synthetic Upper
- PVC Sole



# OFFICER

#### **SOFT TOE**

- Leather Upper
- PVC Sole





# Daisy

#### SB S