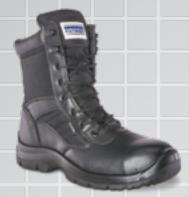

r

All styles available in sizes 3-13 www.dotsafetyfootwear.co.za

# **HEAT RESISTANT**

Specialised footwear engineered to withstand the most extreme conditions.



ALLOY

SB SRC HRO

- 300 Degree Heat Resistant
- Meta-Guard Protection



RADEBE

SB SRC HRO

- 300 Degree Heat Resistant
- Extreme Abrasion Resistance

SHOES

A range of lightweight footwear to meet your technical requirements.



# COBALT

S1 SRC

- Superior Quality Leather
- Anti-Static



# RADON

SB SRC

- Industrial Durability
- Dual Density Sole





SB SRC

- Steel Toe Cap
- Smooth Leather Upper





#### • Extra Padded Collar

Dual Density PU Sole



# NEON

SB SRA

- Feminine Design
- · Lightweight PU Sole



**CHEF SHOE** 

NON-STEEL TOE OB SRC

- New Microfiber Upper
- Increased Splash Resistance



#### FOOTWEAR



# TROOPER

#### **SBP SRA**

- Steel Toe Cap
- Steel Midsole



# TROOPER BROWN

#### **SBP SRA**

- Steel Toe Cap
- Steel Midsole



## **DELTA**

#### SB SRA

- Steel Toe Cap
- Full Grain Leather



# COMBAT

#### **SB SRA**

- Steel Toe Cap
- Slip Resistant



# **RANGER**

#### **SOFT TOE**

- Non-Steel Toe Cap
- Slip Resistant



## **BLACK CANVAS**

#### **SOFT TOE**

- PU Injected Molded Sole
- Canvas Upper



## ELITE

#### SB SRC

- Steel Toe Cap
- Smooth Leather Upper



# CADET

#### **SOFT TOE**

- Synthetic Upper
- PVC Sole



# OFFICER

#### **SOFT TOE**

- Leather Upper
- PVC Sole





# Daisy

#### SB SRA

- Smooth Split Buffalo Leather
- Dual Density PU Sole



**Jasmine** 

#### SB SRA

- Nubuck Split Buffalo Leather
- Extra Padded Collar



# Lily

#### SR SRA

- Extra