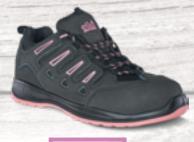

range of high-end footwear for professionals that ensures you don't compromise on safety.



CHELSEA

**SB SRC** 

• Slip On Style

Ultra Comfort Technology



HIKER

**SB SRA** 

- Extra High Ankle Cut
- Comfort Padded Collar

All styles available in sizes 3-13 www.dotsafetyfootwear.co.za

# **HEAT RESISTANT**

Specialised footwear engineered to withstand the most extreme conditions.



ALLOY

SB SRC HRO

- 300 Degree Heat Resistant
- Meta-Guard Protection



RADEBE

SB SRC HRO

- 300 Degree Heat Resistant
- Extreme Abrasion Resistance

SHOES

A range of lightweight footwear to meet your technical requirements.



# COBALT

S1 SRC

- Superior Quality Leather
- Anti-Static



# RADON

SB SRC

- Industrial Durability
- Dual Density Sole





SB SRC

- Steel Toe Cap
- Smooth Leather Upper





#### • Extra Padded Collar

Dual Density PU Sole



# NEON

SB SRA

- Feminine Design
- · Lightweight PU Sole



**CHEF SHOE** 

NON-STEEL TOE OB SRC

- New Microfiber Upper
- Increased Splash Resistance



#### FOOTWEAR



# TROOPER

#### **SBP SRA**

- Steel Toe Cap
- Steel Midsole



# TROOPER BROWN

#### **SBP SRA**

- Steel Toe Cap
- Steel Midsole



## **DELTA**

#### SB SRA

- Steel Toe Cap
- Full Grain Leather



# COMBAT

#### **SB SRA**

- Steel Toe Cap
- Slip Resistant



# **RANGER**

#### **SOFT TOE**

- Non-Steel Toe Cap
- Slip Resistant



## **BLACK CANVAS**

#### **SOFT TOE**

- PU Injected Molded Sole
- Canvas Upper



## ELITE

#### SB SRC

- Steel Toe Cap
- Smooth Leather Upper



# CADET

#### **SOFT TOE**

- Synthetic Upper
- PVC Sole



# OFFICER

#### **SOFT TOE