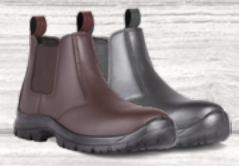

# RADON

SB SRC

- Industrial Durability
- Dual Density Sole

SB SRC

- Steel Toe Cap
- Smooth Leather Upper

#### • Extra Padded Collar

Dual Density PU Sole