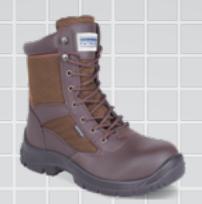

a

# **HEAT RESISTANT**

Specialised footwear engineered to withstand the most extreme conditions.



ALLOY

SB SRC HRO

- 300 Degree Heat Resistant
- Meta-Guard Protection



RADEBE

SB SRC HRO

- 300 Degree Heat Resistant
- Extreme Abrasion Resistance

SHOES

A range of lightweight footwear to meet your technical requirements.



# COBALT

S1 SRC

- Superior Quality Leather
- Anti-Static



# RADON

SB SRC

- Industrial Durability
- Dual Density Sole





SB SRC

- Steel Toe Cap
- Smooth Leather Upper





#### • Extra Padded Collar

Dual Density PU Sole



# NEON

SB SRA

- Feminine Design
- · Lightweight PU Sole



**CHEF SHOE** 

NON-STEEL TOE OB SRC

- New Microfiber Upper
- Increased Splash Resistance



#### FOOTWEAR



# TROOPER

#### **SBP SRA**

- Steel Toe Cap
- Steel Midsole



# TROOPER BROWN

#### **SBP SRA**

- Steel Toe Cap
- Steel Midsole



## **DELTA**

#### SB SRA

- Steel Toe Cap
- Full Grain Leather



# COMBAT

#### **SB SRA**

- Steel Toe Cap
- Slip Resistant



# **RANGER**

#### **SOFT TOE**

- Non-Steel Toe Cap
- Slip Resistant



## **BLACK CANVAS**

#### **SOFT TOE**

- PU Injected Molded Sole
- Canvas Upper



## ELITE

#### SB SRC

- Steel Toe Cap
- Smooth Leather Upper



# CADET

#### **SOFT TOE**

- Synthetic Upper
- PVC Sole



# OFFICER

#### **SOFT TOE**

- Leather Upper
- PVC Sole





# Daisy

#### SB SRA

- Smooth Split Buffalo Leather
- Dual Density PU Sole



**Jasmine** 

#### SB SRA

- Nubuck Split Buffalo Leather
- Extra Padded Collar



# Lily

#### SR SRA

- Extra Padded Collar
- Dual Density PU Sole



# Neon

#### SB SKA

-