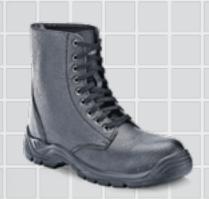

t Resistant
- Meta-Guard Protection



RADEBE

SB SRC HRO

- 300 Degree Heat Resistant
- Extreme Abrasion Resistance

SHOES

A range of lightweight footwear to meet your technical requirements.



# COBALT

S1 SRC

- Superior Quality Leather
- Anti-Static



# RADON

SB SRC

- Industrial Durability
- Dual Density Sole





SB SRC

- Steel Toe Cap
- Smooth Leather Upper





#### • Extra Padded Collar

Dual Density PU Sole



# NEON

SB SRA

- Feminine Design
- · Lightweight PU Sole



**CHEF SHOE** 

NON-STEEL TOE OB SRC

- New Microfiber Upper
- Increased Splash Resistance



#### FOOTWEAR



# TROOPER

#### **SBP SRA**

- Steel Toe Cap
- Steel Midsole



# TROOPER BROWN

#### **SBP SRA**

- Steel Toe Cap
- Steel Midsole



## **DELTA**

#### SB SRA

- Steel Toe Cap
- Full Grain Leather



# COMBAT

#### **SB SRA**

- Steel Toe Cap
- Slip Resistant



# **RANGER**

#### **SOFT TOE**

- Non-Steel Toe Cap
- Slip Resistant



## **BLACK CANVAS**

#### **SOFT TOE**

- PU Injected Molded Sole
- Canvas Upper



## ELITE

#### SB SRC

- Steel Toe Cap
- Smooth Leather Upper



# CADET

#### **SOFT TOE**

- Synthetic Upper
- PVC Sole



# OFFICER

#### **SOFT TOE**

- Leather Upper
- PVC Sole





# Daisy

#### SB SRA

- Smooth Split Buffalo Leather
- Dual Density PU Sole



**Jasmine** 

#### SB SRA

- Nubuck Split Buffalo Leather
- Extra Padded Collar



# Lily

#### SR SRA

- Extra Padded Collar
- Dual Density PU Sole



# Neon

#### SB SKA

- Feminine Design
- Lightweight PU Sole