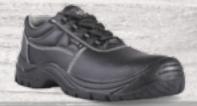

# RADON

SB SRC

- Industrial Durability
- Dual Density Sole

SB SRC

- Steel Toe Cap
- Smooth Leather Upper

#### • Extra Padded Collar

Dual Density PU Sole