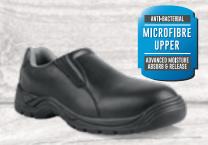

# NEON

SB SRA

- Feminine Design
- · Lightweight PU Sole

**CHEF SHOE** 

NON-STEEL TOE OB SRC

- New Microfiber Upper
- Increased Splash Resistance