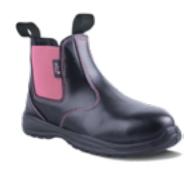

#### SB SRA

- Smooth Split Buffalo Leather
- Dual Density PU Sole

**Jasmine** 