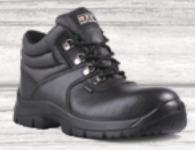

# **HEAT RESISTANT**

Specialised footwear engineered to withstand the most extreme conditions.

ALLOY

SB SRC HRO

- 300 Degree Heat Resistant
- Meta-Guard Protection

RADEBE

SB SRC HRO

- 300 Degree Heat Resistant
- Extreme Abrasion Resistance